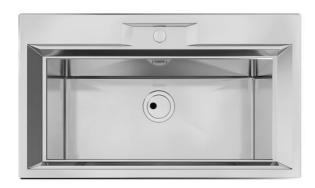

## Sink FL

Kitchen Sinks Code: 2976 060

#### **DETAILS**

| Edge/Installation Type | Flat Edge                                                       |
|------------------------|-----------------------------------------------------------------|
| Finish                 | Foster brushed                                                  |
| Material               | AISI 304 stainless steel                                        |
| Texture                | Foster brushed                                                  |
| Base                   | 80 cm                                                           |
| Dimensions             | 873x513 mm                                                      |
| Standard fittings      | Fixing hooks, gasket, drain, overflow and siphon, boxed packing |
| Mixer holes            | 1 standard hole - 2nd and 3rd on request                        |
| Built-in hole          | 840 x 480 mm                                                    |

| Drainer             | No                                                                                                                                                                                                          |
|---------------------|-------------------------------------------------------------------------------------------------------------------------------------------------------------------------------------------------------------|
| Width               | 87 cm                                                                                                                                                                                                       |
| Bowl dimension      | 720x320mm                                                                                                                                                                                                   |
| Number of bowls     | 1 bowl                                                                                                                                                                                                      |
| Waste fitting       | Drain SPACE 3,5"                                                                                                                                                                                            |
| FEATURES            |                                                                                                                                                                                                             |
| Deep bowls          | This bowls reach an important depth, over 20 cm, thanks to the advanced production technology, that can be offer great capiency and practicity in all the washing operations.                               |
| High thickness      | 1mm thick steel. A significant thickness, which guarantees the maximum sturdiness and durability.                                                                                                           |
| Perimetral overflow | The overflow is always a security on the Foster sinks that prevents the overflow of water in case of oversights. The perimeter drain solution improves aesthetics thanks to its square and essential shape. |
| Save space system   | Drain and siphon are designed to leave as much space as possible in the under-sink area, more and more useful today for theseparate waste collection systems.                                               |
| Small radius        | Bowls with squared shapes with a modern design and an increased capacity, for a minimal aesthetics connected with an extreme practicity.                                                                    |
| Space waste fitting | The elegant SPACE steel cap closes the drain and leaves no visible residues collected in the basket below. Space also has a small footprint and allows the optimal use of the under-sink compartment.       |