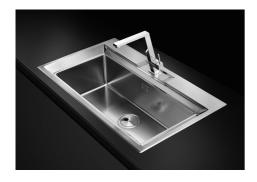

tics thanks to its square and essential shape. |
| Save space system   | Drain and siphon are designed to leave as much space as possible in the under-sink area, more and more useful today for theseparate waste collection systems.                                               |
| Small radius        | Bowls with squared shapes with a modern design and an increased capacity, for a minimal aesthetics connected with an extreme practicity.                                                                    |
| Space waste fitting | The elegant SPACE steel cap closes the drain and leaves no visible residues collected in the basket below. Space also has a small footprint and allows the optimal use of the under-sink compartment.       |



### **TECHNICAL DATA**





# Foster ==

### **GALLERY**









**OPTIONAL ACCESSORIES** 



Stainless steel plate rack 8100 304

### **RECOMMENDED PAIRINGS**



Mixer Tap Master 8493 000



Mixer Tap Play 8487 000