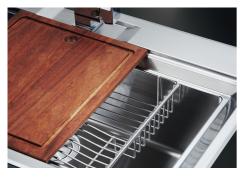

hanks to its square and essential shape. |
| Save space system   | Drain and siphon are designed to leave as much space as possible in the under-sink area, more and more useful today for theseparate waste collection systems.                                               |
| Small radius        | Bowls with squared shapes with a modern design and an increased capacity, for a minimal aesthetics connected with an extreme practicity.                                                                    |
| Space waste fitting | The elegant SPACE steel cap closes the drain and leaves no visible residues collected in the basket below. Space also has a small footprint and allows the optimal use of the under-sink compartment.       |



### **TECHNICAL DATA**





# Foster ==

### **GALLERY**









**OPTIONAL ACCESSORIES** 



Stainless steel plate rack 8100 304

### **RECOMMENDED PAIRINGS**



Mixer Tap Master 8493 000



Mixer Tap Play 8487 000