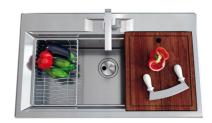

## Sink FL

Kitchen Sinks Code: 2976 060

| Drainer             | No                                                                                                                                                                                                          |
|---------------------|-------------------------------------------------------------------------------------------------------------------------------------------------------------------------------------------------------------|
| Width               | 87 cm                                                                                                                                                                                                       |
| Bowl dimension      | 720x320mm                                                                                                                                                                                                   |
| Number of bowls     | 1 bowl                                                                                                                                                                                                      |
| Waste fitting       | Drain SPACE 3,5"                                                                                                                                                                                            |
| FEATURES            |                                                                                                                                                                                                             |
| Deep bowls          | This bowls reach an important depth, over 20 cm, thanks to the advanced production technology, that can be offer great capiency and practicity in all the washing operations.                               |
| High thickness      | 1mm thick steel. A significant thickness, which guarantees the maximum sturdiness and durability.                                                                                                           |
| Perimetral overflow | The overflow is always a security on the Foster sinks that prevents the overflow of water in case of oversights. The perimeter drain solution improves aesthetics thanks to its square and essential shape. |
| Save space system   | Drain and siphon are designed to leave as much space as possible in the under-sink area, more and more useful today for theseparate waste collection systems.                                               |
| Small radius        | Bowls with squared shapes with a modern design and an increased capacity, for a minimal aesthetics connected with an extreme practicity.                                                                    |
| Space waste fitting | The elegant SPACE steel cap closes the drain and leaves no visible residues collected in the basket below. Space also has a small footprint and allows the optimal use of the under-sink compartment.       |

### **GALLERY**

**OPTIONAL ACCESSORIES** 

Stainless steel plate rack 8100 304