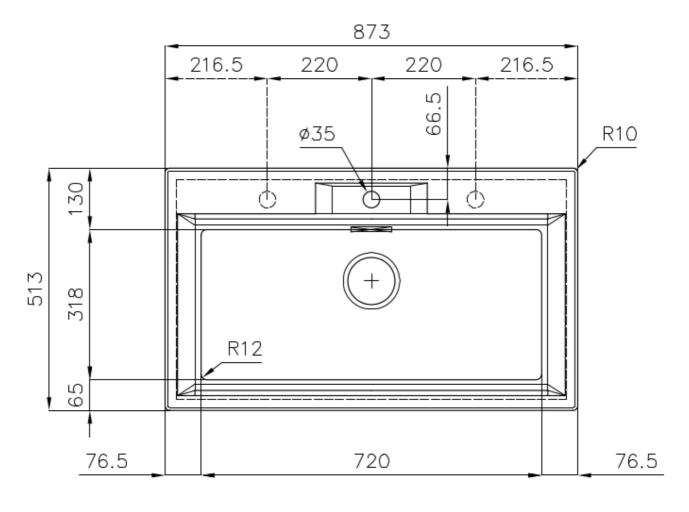

#### **DETAILS**

| Edge/Installation Type | Flat Edge                                                       |
|------------------------|-----------------------------------------------------------------|
| Finish                 | Foster brushed                                                  |
| Material               | AISI 304 stainless steel                                        |
| Texture                | Foster brushed                                                  |
| Base                   | 80 cm                                                           |
| Dimensions             | 873x513 mm                                                      |
| Standard fittings      | Fixing hooks, gasket, drain, overflow and siphon, boxed packing |
| Mixer holes            | 1 standard hole - 2nd and 3rd on request                        |
| Built-in hole          | 840 x 480 mm                                                    |

| Drainer             | No                                                                                                                                                                                                          |
|---------------------|-------------------------------------------------------------------------------------------------------------------------------------------------------------------------------------------------------------|
| Width               | 87 cm                                                                                                                                                                                                       |
| Bowl dimension      | 720x320mm                                                                                                                                                                                                   |
| Number of bowls     | 1 bowl                                                                                                                                                                                                      |
| Waste fitting       | Drain SPACE 3,5"                                                                                                                                                                                            |
| FEATURES            |                                                                                                                                                                                                             |
| Deep bowls          | This bowls reach an important depth, over 20 cm, thanks to the advanced production technology, that can be offer great capiency and practicity in all the washing operations.                               |
| High thickness      | 1mm thick steel. A significant thickness, which guarantees the maximum sturdiness and durability.                                                                                                           |
| Perimetral overflow | The overflow is always a security on the Foster sinks that prevents the overflow of water in case of oversights. The perimeter drain solution improves aesthetics thanks to its square and essential shape. |
| Save space system   | Drain and siphon are designed to leave as much space as possible in the under-sink area, more and more useful today for theseparate waste collection systems.                                               |
| Small radius        | Bowls with squared shapes with a modern design and an increased capacity, for a minimal aesthetics connected with an extreme practicity.                                                                    |
| Space waste fitting | The elegant SPACE steel cap closes the drain and leaves no visible residues collected in the basket below. Space also has a small footprint and allows the optimal use of the under-sink compartment.       |

### **TECHNICAL DATA**