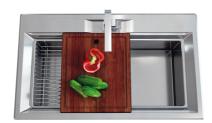

## Sink FL

Kitchen Sinks Code: 2976 060

| Drainer             | No                                                                                                                                                                                                          |
|---------------------|-------------------------------------------------------------------------------------------------------------------------------------------------------------------------------------------------------------|
| Width               | 87 cm                                                                                                                                                                                                       |
| Bowl dimension      | 720x320mm                                                                                                                                                                                                   |
| Number of bowls     | 1 bowl                                                                                                                                                                                                      |
| Waste fitting       | Drain SPACE 3,5"                                                                                                                                                                                            |
| FEATURES            |                                                                                                                                                                                                             |
| Deep bowls          | This bowls reach an important depth, over 20 cm, thanks to the advanced production technology, that can be offer great capiency and practicity in all the washing operations.                               |
| High thickness      | 1mm thick steel. A significant thickness, which guarantees the maximum sturdiness and durability.                                                                                                           |
| Perimetral overflow | The overflow is always a security on the Foster sinks that prevents the overflow of water in case of oversights. The perimeter drain solution improves aesthetics thanks to its square and essential shape. |
| Save space system   | Drain and siphon are designed to leave as much space as possible in the under-sink area, more and more useful today for theseparate waste collection systems.                                               |
| Small radius        | Bowls with squared shapes with a modern design and an increased capacity, for a minimal aesthetics connected with an extreme practicity.                                                                    |
| Space waste fitting | The elegant SPACE steel cap closes the drain and leaves no visible residues collected in the basket below. Space also has a small footprint and allows the optimal use of the under-sink compartment.       |

### **GALLERY**

**OPTIONAL ACCESSORIES** 

Stainless steel plate rack 8100 304