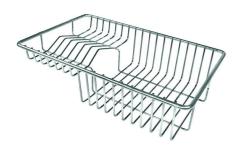

tial shape. |
| Save space system   | Drain and siphon are designed to leave as much space as possible in the under-sink area, more and more useful today for theseparate waste collection systems.                                               |
| Small radius        | Bowls with squared shapes with a modern design and an increased capacity, for a minimal aesthetics connected with an extreme practicity.                                                                    |
| Space waste fitting | The elegant SPACE steel cap closes the drain and leaves no visible residues collected in the basket below. Space also has a small footprint and allows the optimal use of the under-sink compartment.       |



### **TECHNICAL DATA**





# Foster ==

### **GALLERY**









**OPTIONAL ACCESSORIES** 



Stainless steel plate rack 8100 304

### **RECOMMENDED PAIRINGS**



Mixer Tap Master 8493 000



Mixer Tap Play 8487 000