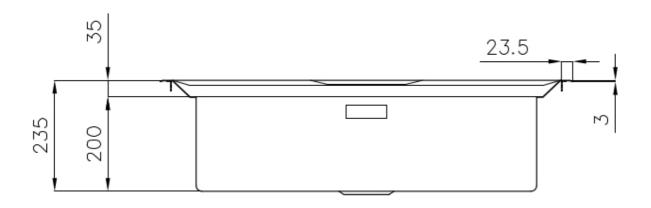

#### **DETAILS**

| Edge/Installation Type | Flat Edge                                                       |
|------------------------|-----------------------------------------------------------------|
| Finish                 | Foster brushed                                                  |
| Material               | AISI 304 stainless steel                                        |
| Texture                | Foster brushed                                                  |
| Base                   | 80 cm                                                           |
| Dimensions             | 873x513 mm                                                      |
| Standard fittings      | Fixing hooks, gasket, drain, overflow and siphon, boxed packing |
| Mixer holes            | 1 standard hole - 2nd and 3rd on request                        |
| Built-in hole          | 840 x 480 mm                                                    |

| Drainer             | No                                                                                                                                                                                                          |
|---------------------|-------------------------------------------------------------------------------------------------------------------------------------------------------------------------------------------------------------|
| Width               | 87 cm                                                                                                                                                                                                       |
| Bowl dimension      | 720x320mm                                                                                                                                                                                                   |
| Number of bowls     | 1 bowl                                                                                                                                                                                                      |
| Waste fitting       | Drain SPACE 3,5"                                                                                                                                                                                            |
| FEATURES            |                                                                                                                                                                                                             |
| Deep bowls          | This bowls reach an important depth, over 20 cm, thanks to the advanced production technology, that can be offer great capiency and practicity in all the washing operations.                               |
| High thickness      | 1mm thick steel. A significant thickness, which guarantees the maximum sturdiness and durability.                                                                                                           |
| Perimetral overflow | The overflow is always a security on the Foster sinks that prevents the overflow of water in case of oversights. The perimeter drain solution improves aesthetics thanks to its square and essential shape. |
| Save space system   | Drain and siphon are designed to leave as much space as possible in the under-sink area, more and more useful today for theseparate waste collection systems.                                               |
| Small radius        | Bowls with squared shapes with a modern design and an increased capacity, for a minimal aesthetics connected with an extreme practicity.                                                                    |
| Space waste fitting | The elegant SPACE steel cap closes the drain and leaves no visible residues collected in the basket below. Space also has a small footprint and allows the optimal use of the under-sink compartment.       |

### **TECHNICAL DATA**